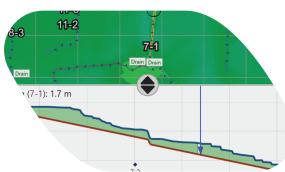

# iDitch features and tools

- Surveys drains in either direction
- Imports tci project files & SWP Ditch Tracks
- Linear & Best Fit Drain design tools
- Imports KMZ background images
- One screen operation
- Export the driven drain lines as guidance lines to Save to your hard drive or Upload to JDOC
- Enable Per pass cut and enter the depth to cut per pass.
- Choose the pass to cut using Up and Down arrows
- Edit drain line by selecting start point and end point
- Choose to trim points from the ends or bridge points
- Markers can be added during surveying or implementation
- As Applied tracking shows work in progress