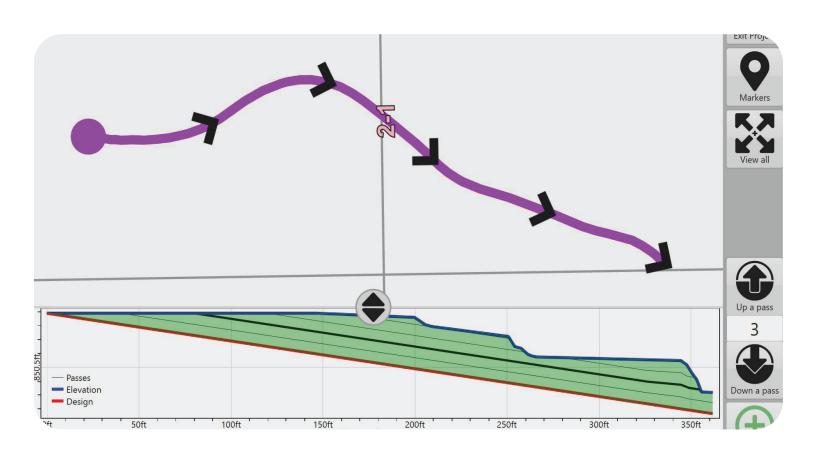

# iDitch features and tools

- Surveys drains in either direction
- Imports tci project files & SWP Ditch Tracks
- Linear & Best Fit Drain design tools
- Imports KMZ background images
- One screen operation
- Export the driven drain lines as guidance lines to Save to your hard drive or Upload to JDOC
- Enable Per pass cut and enter the depth to cut per pass.
- Choose the pass to cut using Up and Down arrows
- Edit drain line by selecting start point and end point
- Choose to trim points from the ends or bridge points
- Markers can be added during surveying or implementation
- As Applied tracking shows work in progress