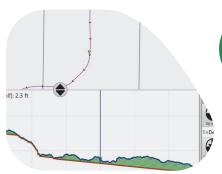

# iDitch features and tools

- Surveys drains in either direction
- Imports tci project files & SWP Ditch Tracks
- Linear & Best Fit Drain design tools
- Imports KMZ background images
- One screen operation
- Export the driven drain lines as guidance lines to Save to your hard drive or Upload to JDOC
- Enable Per pass cut and enter the depth to cut per pass.
- Choose the pass to cut using Up and Down arrows
- Edit drain line by selecting start point and end point
- Choose to trim points from the ends or bridge points
- Markers can be added during surveying or implementation
- As Applied tracking shows work in progress