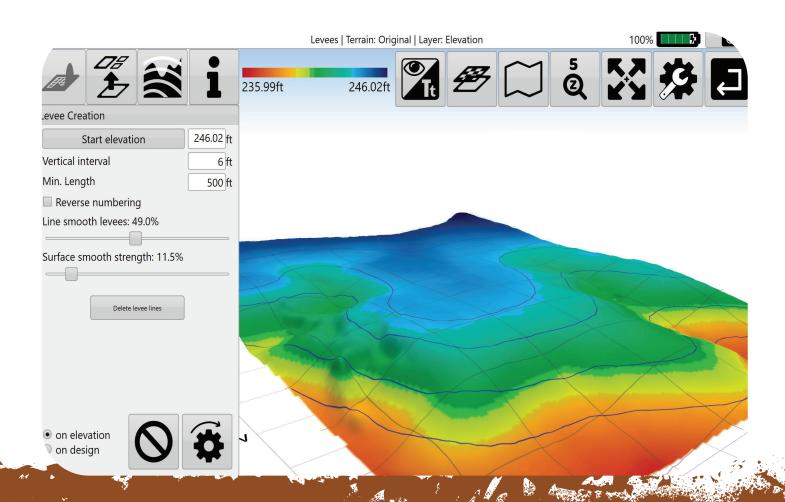

#### T3RRA Levee

T3RRA Levees tool can be used to create a single levee or a series of levees at specific elevations. Designs can be made on either the original elevation surface or a design surface.

# T3RRA Levee has all you need for designing and building your levees

Region creation

#### **Better features**

Easy to use wizard operation 2D and 3D data views Animated rainfall simulation Advanced survey features