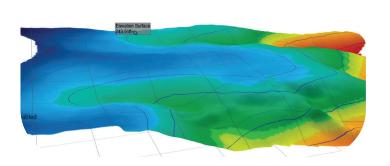

#### T3RRA Levee

T3RRA Levees tool can be used to create a single levee or a series of levees at specific elevations. Designs can be made on either the original elevation surface or a design surface.

# T3RRA Levee has all you need for designing and building your levees

Region creation