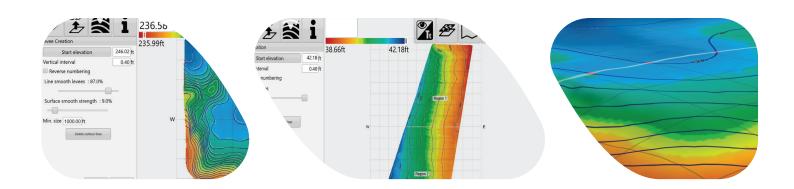

#### T3RRA Levee

T3RRA Levees tool can be used to create a single levee or a series of levees at specific elevations. Designs can be made on either the original elevation surface or a design surface.

# T3RRA Levee has all you need for designing and building your levees

Region creation

#### **Better features**

Easy to use wizard operation 2D and 3D data views Animated rainfall simulation Advanced survey features