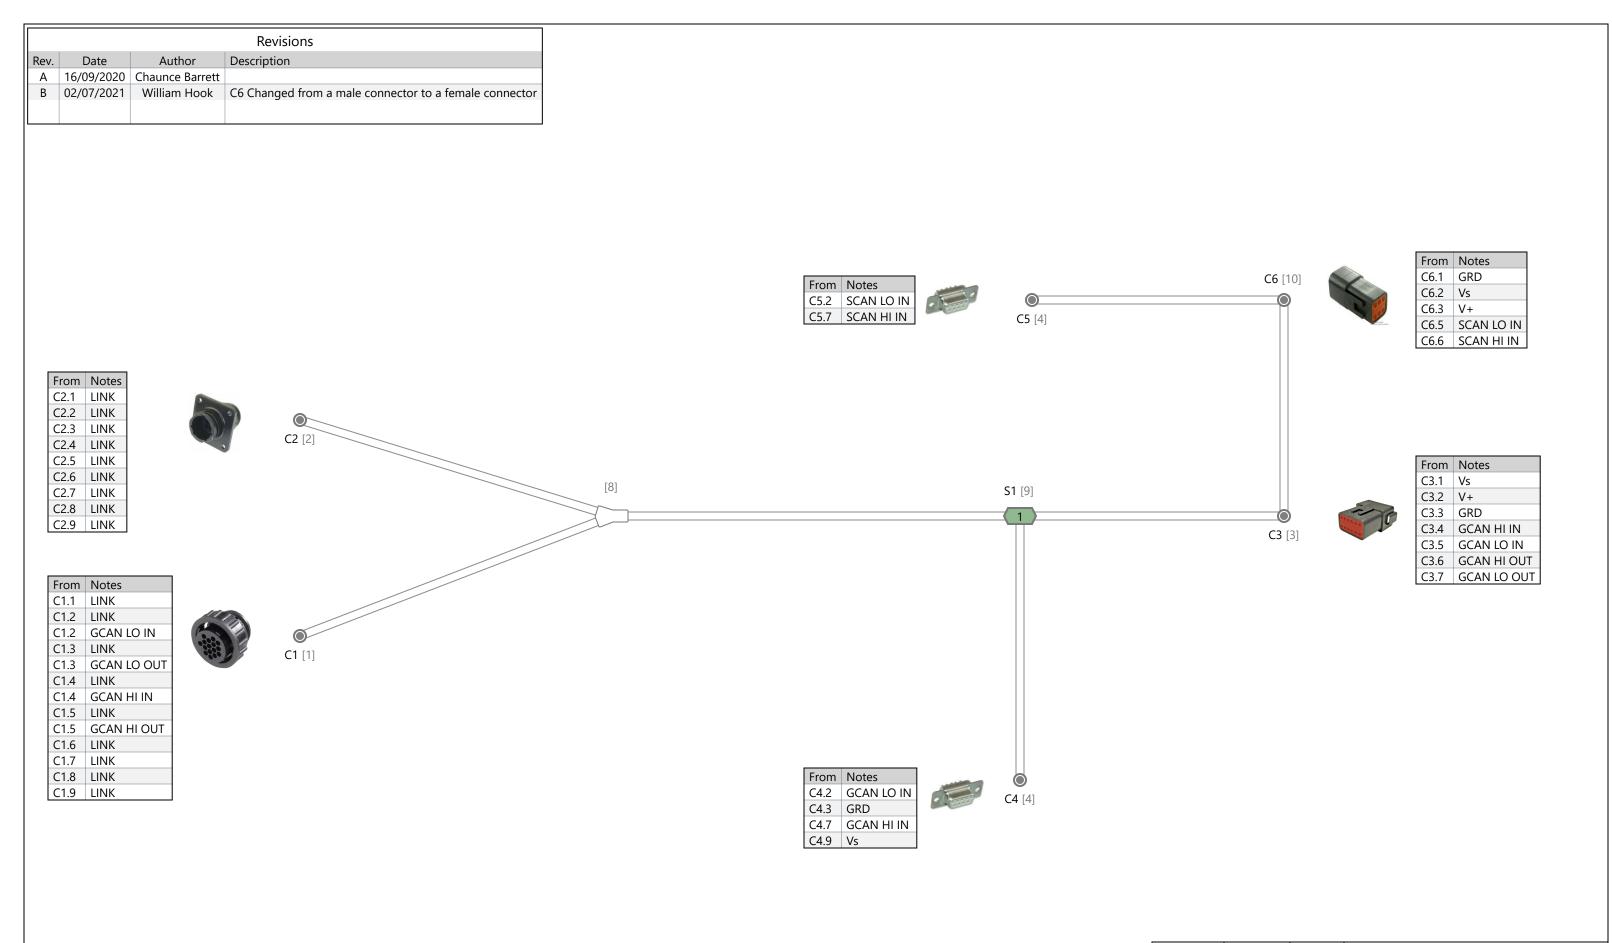

|  |                                             |                              |            |   |              | Name           | Date     | CAL STEED                                                                                  |
|--|---------------------------------------------|------------------------------|------------|---|--------------|----------------|----------|--------------------------------------------------------------------------------------------|
|  |                                             |                              |            |   | Drawn By     | Will Hook      | 18/09/20 | <b>30L3TEERO</b>                                                                           |
|  |                                             | Part Number CL/004.2 - Deale |