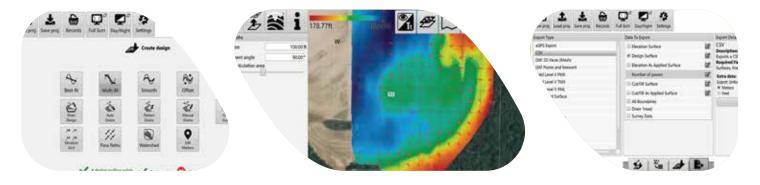

# **Design tools**

- Single and dual plane best-fits
- Single direction multi-fit
- Multi regions
- Variable direction field smoothing Levee tool
- Surface offsets

# **Better features**

Easy to use wizard operation

2D and 3D data views

Animated rainfall simulation

**Enhanced viewing options** 

Satellite imagery loaded in the background

A profile view of the field's surface with slope percentage

Ability to add markers anywhere

Elevation grid, Flow path, and Circle annotations

Watershed overlay

PDF creation enhancements