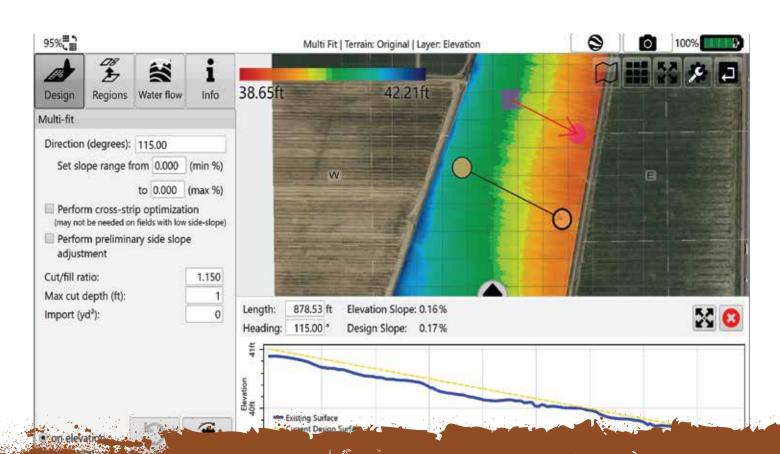

# **Design tools**

- Single and dual plane best-fits
- Single direction multi-fit
- Multi regions
- Variable direction field smoothing Levee tool
- Surface offsets

# **Better features**

Easy to use wizard operation

2D and 3D data views

Animated rainfall simulation

**Enhanced viewing options** 

Satellite imagery loaded in the background

A profile view of the field's surface with slope percentage

Ability to add markers anywhere

Elevation grid, Flow path, and Circle annotations

Watershed overlay

PDF creation enhancements