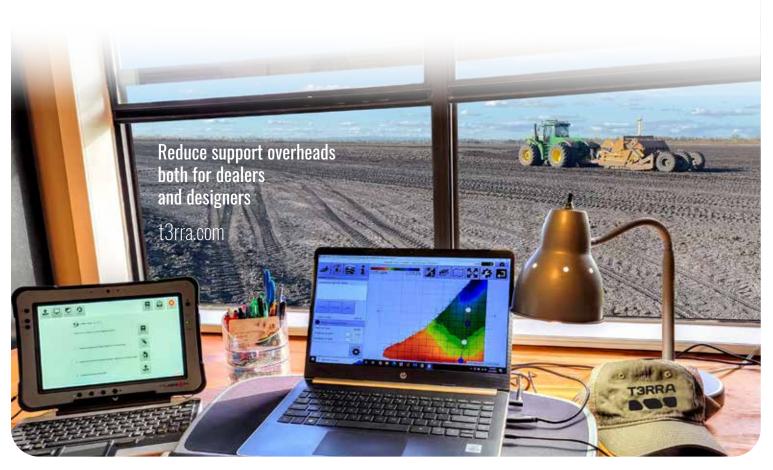

### T3RRA Cutta Desktop

T3RRA Cutta Desktop is for use in your office for designing projects. It has multiple options for elevation data import and loading of control files. After the design is created, users can send complete project files to T3RRA in-cab software that have implementation capabilities.

### **Benefits**

T3RRA Cutta Desktop has the same user interface as T3RRA Cutta which allows users to easily jump in and start creating!

Ability to design land forming projects at your desk.

Minimal earth moved to achieve the same water movement outcome.