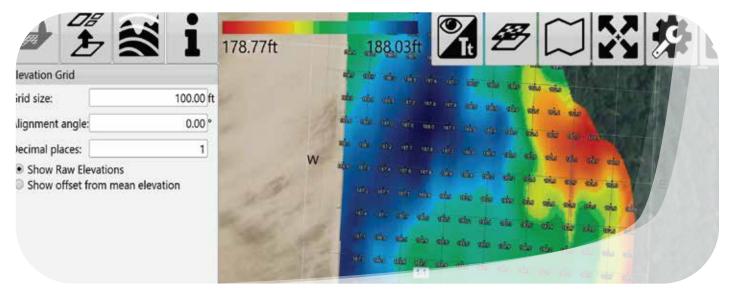

Ability to add markers anywhere

Elevation grid, Flow path, and Circle annotations

Watershed overlay

PDF creation enhancements