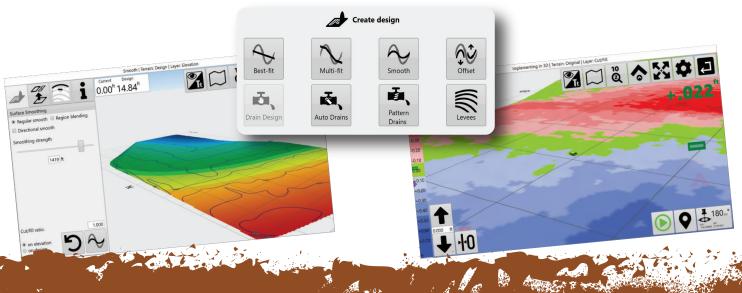

#### More designs

Single and dual plane best-fits Single direction multi-fit Multi regions Variable direction field smoothing Surface offsets Linear and best-fit drains Auto drains Pattern drains Levee guidance

#### **Better features**

Easy to use wizard operation Continuously updating progress maps 2D and 3D data views Animated rainfall simulation