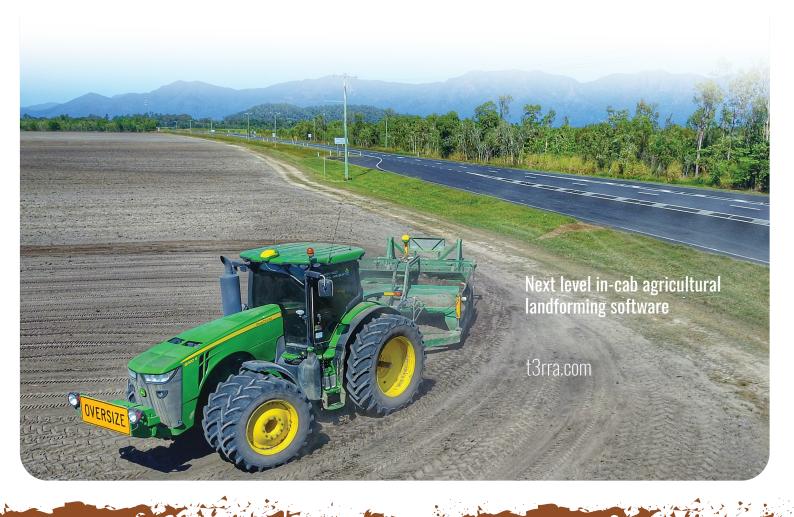

## T3RRA Cutta

T3RRA Cutta is the world's most advanced in-cab landforming system. In conjunction with John Deere's iGrade it allows you to survey, design, optimise, and implement landforming operations with ease.