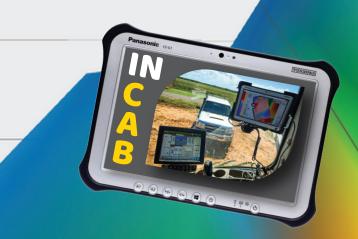

### T3RRA Ditch

T3RRA Ditch is the world's most advanced in-cab ditching system. In conjunction with John Deere's iGrade it allows you to survey, design, optimise, and implement drain and ditching operations with ease.

#### **Better features**

Easy to use wizard operation Continuously updating progress maps 2D and 3D data views Animated rainfall simulation Advanced survey features (pausing, multi-direction collection, splitting, extending)