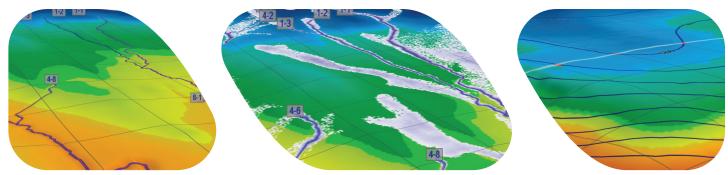

#### **Better features**

Easy to use wizard operation Continuously updating progress maps 2D and 3D data views Animated rainfall simulation Advanced survey features (pausing, multi-direction collection, splitting, extending)