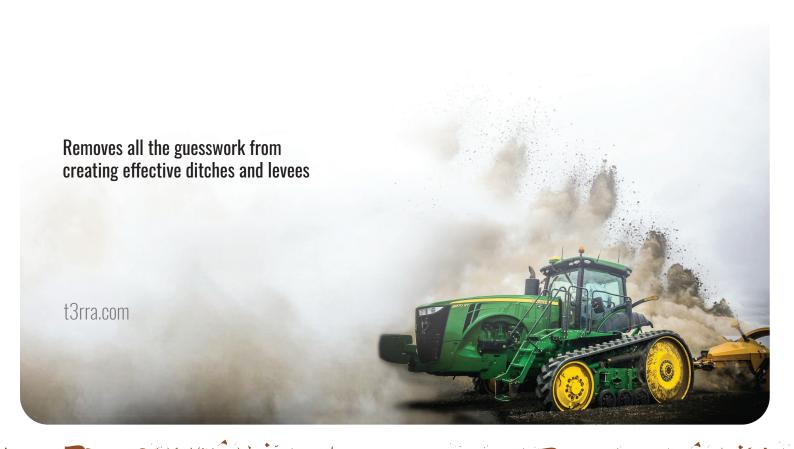

### T3RRA Ditch

T3RRA Ditch is the world's most advanced in-cab ditching system. In conjunction with John Deere's iGrade it allows you to survey, design, optimise, and implement drain and ditching operations with ease.

### T3RRA Ditch has all you need for designing and implementing your ditches and levees