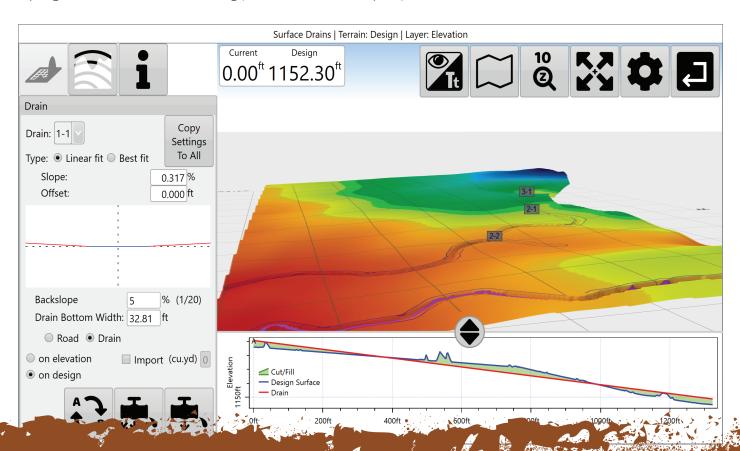

### T3RRA Ditch has all you need for designing and implementing your ditches and levees

#### More designs

Linear and best-fit drains Full backslope/batter design Auto drains

Levee guidance

#### **Better features**

Easy to use wizard operation Continuously updating progress maps 2D and 3D data views Animated rainfall simulation Advanced survey features (pausing, multi-direction collection, splitting, extending)