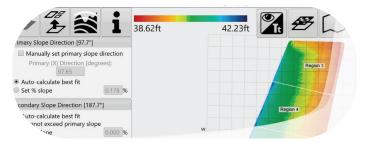

## T3RRA Plane

T3RRA Plane is for Best-fit full field designs & Linear drain designs with automated control operation providing surveying, designing, & on-screen cut/fill maps.

Full field and drain surveying capabilities Edit points in the field Drop markers at points of interest Create Best-fit full field designs Create Linear drain designs Separate fields into Regions Full field leveling Drain project implementation

Works with many data formats and 3rd party systems Fully integrated with John Deere iGrade and John Deere collected data Easy to use wizard operation Continuously updating progress maps 2D and 3D data views Blade height limits