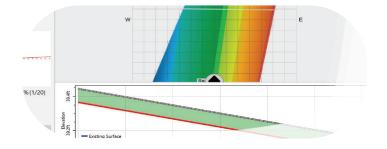

## T3RRA Plane

T3RRA Plane is for Best-fit full field designs & Linear drain designs with automated control operation providing surveying, designing, & on-screen cut/fill maps.

Full field and drain surveying capabilities Edit points in the field Drop markers at points of interest Create Best-fit full field designs Create Linear drain designs Separate fields into Regions Full field leveling Drain project implementation

Works with many data formats and 3rd party systems Fully integrated with John Deere iGrade and John Deere collected data Easy to use wizard operation Continuously updating progress maps 2D and 3D data views Blade height limits