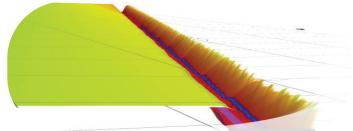

## T3RRA Plane

T3RRA Plane is for Best-fit full field designs & Linear drain designs with automated control operation providing surveying, designing, & on-screen cut/fill maps.

Full field and drain surveying capabilities Edit points in the field Drop markers at points of interest Create Best-fit full field designs Create Linear drain designs Separate fields into Regions Full field leveling Drain project implementation

Works with many data formats and 3rd party systems Fully integrated with John Deere iGrade and John Deere collected data Easy to use wizard operation Continuously updating progress maps 2D and 3D data views Blade height limits