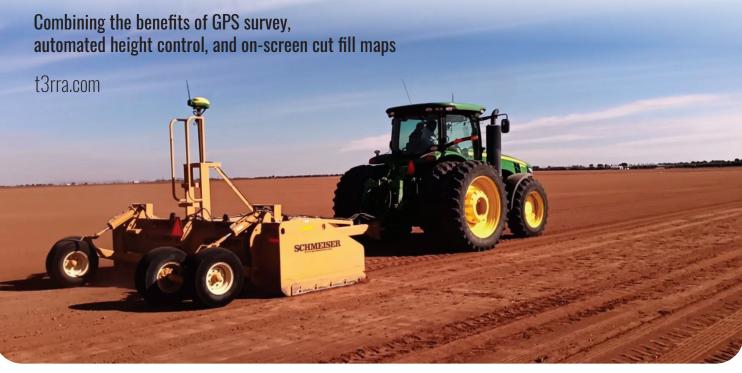

T3RRA Levee™

T3RRA Survey™

T3RRA iDitch™

► T3RRA Apply<sup>™</sup> × 

T3RRA Cutta™ T3RRA Ditch<sup>™</sup> ✓ T3RRA Plane<sup>™</sup>

Combining the benefits of GPS survey, automated height control, and on-screen cut fill maps

## T3RRA Plane

T3RRA Plane is for Best-fit full field designs & Linear drain designs with automated control operation providing surveying, designing, & on-screen cut/fill maps.

Full field and drain surveying capabilities Edit points in the field Drop markers at points of interest Create Best-fit full field designs Create Linear drain designs Separate fields into Regions Full field leveling Drain project implementation

Works with many data formats and 3rd party systems Fully integrated with John Deere iGrade and John Deere collected data Easy to use wizard operation Continuously updating progress maps 2D and 3D data views Blade height limits