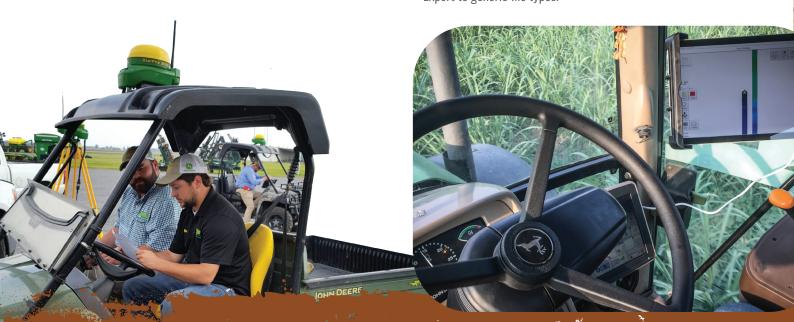

# Dirt moving starts with a survey

T3RRA Survey allows you to carry out surveys without tying up your existing earthmoving software and equipment.

#### Benefits

Saves both time and money.

Works with John Deere and third-party RTK GPS.

Can be installed on any vehicle.

If you know our other products, you know T3RRA Survey.

Data can be easily imported to other T3RRA software.