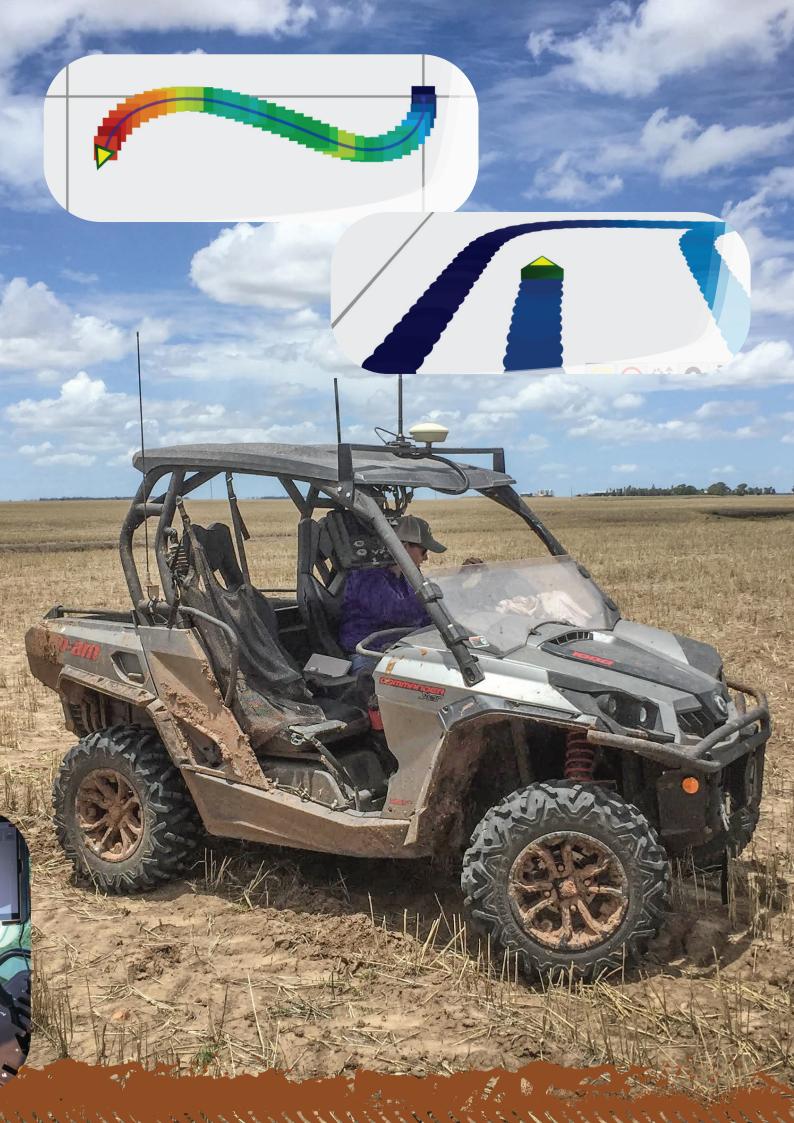

### T3RRA Survey

The first step in any landforming operation is a field or drain survey. Our easy-to-use package makes it simple to collect either full field or ditch and drain surveys. After surveying you can quickly transfer your projects to any other T3RRA software packages.

#### **Features**

Perform both drain and field surveys.

Differently shaped points for drains and fields.

Edit points in the field.

Surveyed maps can be viewed in 2D and 3D.

 $\label{lem:condition} \mbox{Create elevation surfaces that are design ready.}$ 

Drop markers at points of interest.