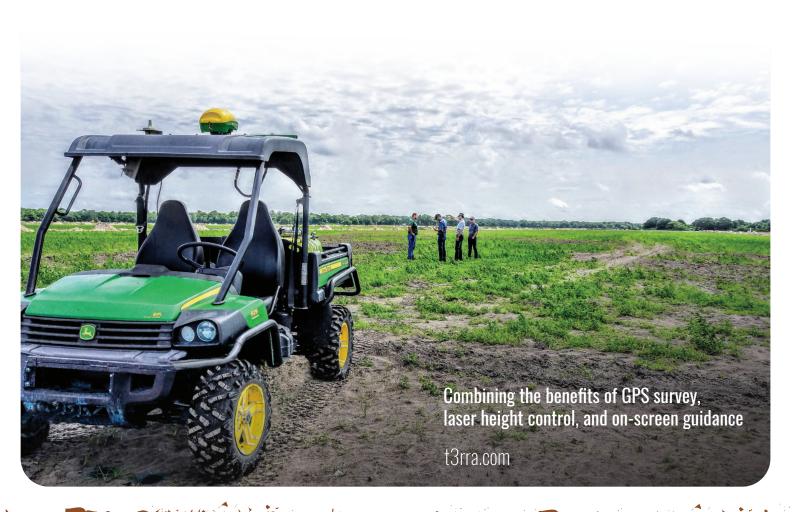

# Dirt moving starts with a survey

T3RRA Survey allows you to carry out surveys without tying up your existing earthmoving software and equipment.

### T3RRA Survey

The first step in any landforming operation is a field or drain survey. Our easy-to-use package makes it simple to collect either full field or ditch and drain surveys. After surveying you can quickly transfer your projects to any other T3RRA software packages.